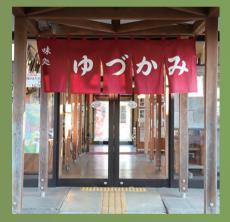

Ajidokoro **Yuzukami** (in Nakagawa aquatic park)

Hand-made soba which are provided from Yuzukami Ohtawara.

0 11:00 - 14:30 / 11:00 - 15:30 (Saturday , Sunday , Holiday ) P 700 H Sunday / 4th Thursday of every month R Tenzaru-soba (¥820)