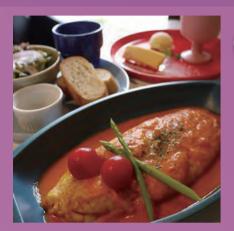

11:30 -14:00(Last Call 13:30)/17:00 - 22:00(Last Call 21:30) P 15

R Togarashi Ramen(Chilli pepper Ramen ) (¥1,080)

"Shabu-shabu" Japanese food restaurant **Tsukushi** 

Wagyu beef "Shabu-shabu" (Beef Lightly boiled in water)," Sukiyaki" (Japanese Beef Hot Pot) and other traditional Japanese food. The most popular lunch is Shokado Bento.