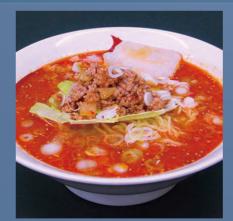

11:30 -14:00(Last Call 13:30)/17:00 - 22:00(Last Call 21:30) P 15

R Togarashi Ramen(Chilli pepper Ramen ) (¥1,080)

"Shabu-shabu" Japanese food restaurant **Tsukushi** 

Wagyu beef "Shabu-shabu" (Beef Lightly boiled in water)," Sukiyaki" (Japanese Beef Hot Pot) and other traditional Japanese food. The most popular lunch is Shokado Bento.