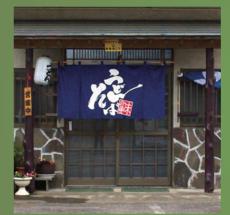

# Tawara Kotobuki

This restaurant is a sushi and original Japanese food restaurant. You also enjoy Tochiqi local sake.

A D3 © 0287-22-2023 Ad 248, Nakadawara

0 11:30-14:00(Last Call 13:30)/17:00-21:30(Last Call 21:00) P 35