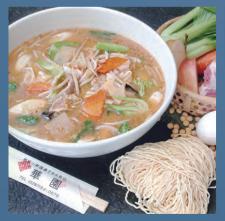

## Chinese food Ishihara

You can enjoy your meal while relaxing in a traditional tatami room.

O 11:30 - 14:30/17:00 - 20:30 H Thu P 20 R Cantonese noodles/Dandan noodles/Gyoza (¥700 - ¥800)

### Chinese food **Toryu**

The authentic Chinese restaurant near the clear stream Nakagawa River.

A E3 ☎ 0287-54-1855 Ad 1-1,Kurobanemukoumachi

**O** 10:00-21:00 **H** Open everyday **P** 15

R Toryu Tanmen (¥864)

#### Chinese restaurant Kaen

We serve you handmade noodles made of special flour Tamaizumi and Iwainodaichi in Tochigi prefecture.

A E4 ☎ 0287-54-0578 Ad 210-1,Omameda

0 11:30 -14:00(Last Call 13:30)/17:30 - 19:30(Last Call 19:00)

H Mon (Thursday also can be closed on occation.) P 70

R Kurobane Miso ramen (¥880)