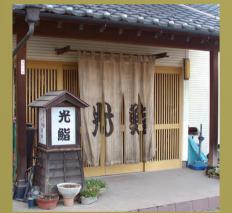

#### Hikari Zushi

This restaurant with a relaxing atmosphere with views of the Nasu

O 17:00-22:00 H Wed P 15

R Jou-nigiri(¥1,728)