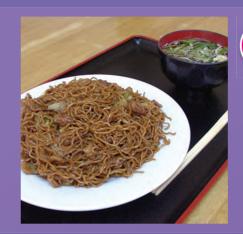

# **Toho Shokudo**

The Yaki-Soba (Type of noodles with soy sauce), the steamed noodles from our restaurant, have been locally popular for sixty years.

**A** C3 ☎ 0287-22-3353 **A**<sub>d</sub> 1-1-2,Chuo

0 11:00-15:00 / 11:00-16:00 (Saturday, Sunday, Holiday ) H Mon P 5

R Yakisoba (¥550)