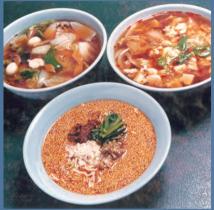

R Nagasaki Champon(Noodle dish) (¥961)

11:30 -14:00(Last Call 13:30)/17:00 - 22:00(Last Call 21:30) P 15

R Togarashi Ramen(Chilli pepper Ramen ) (¥1,080)

"Shabu-shabu" Japanese food restaurant **Tsukushi** 

Wagyu beef "Shabu-shabu" (Beef Lightly boiled in water)," Sukiyaki" (Japanese Beef Hot Pot) and other traditional Japanese food. The most popular lunch is Shokado Bento.